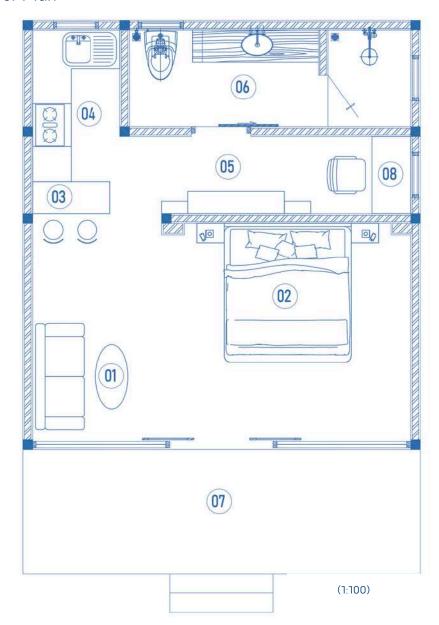

#### **1 BEDROOM VILLA**

Floor Plan

| ①1 Living room   | 5,70 m2             |
|------------------|---------------------|
| 02 Bedroom       | 12,88 m2            |
| 03 Bar Table     | 2,20 m2             |
| 04 Kitchen       | 3,62 m2             |
| 05 Wardrobe      | 3,00 m2             |
| 06 Bathroom      | 6,53 m <sup>2</sup> |
| 07 Terrace       | 12,00 m2            |
| 08 Working space | 1,58 m2             |

# **Drawing of** the villa

Villa of 51 m<sup>2</sup> on a total plot is 130 m<sup>2</sup>