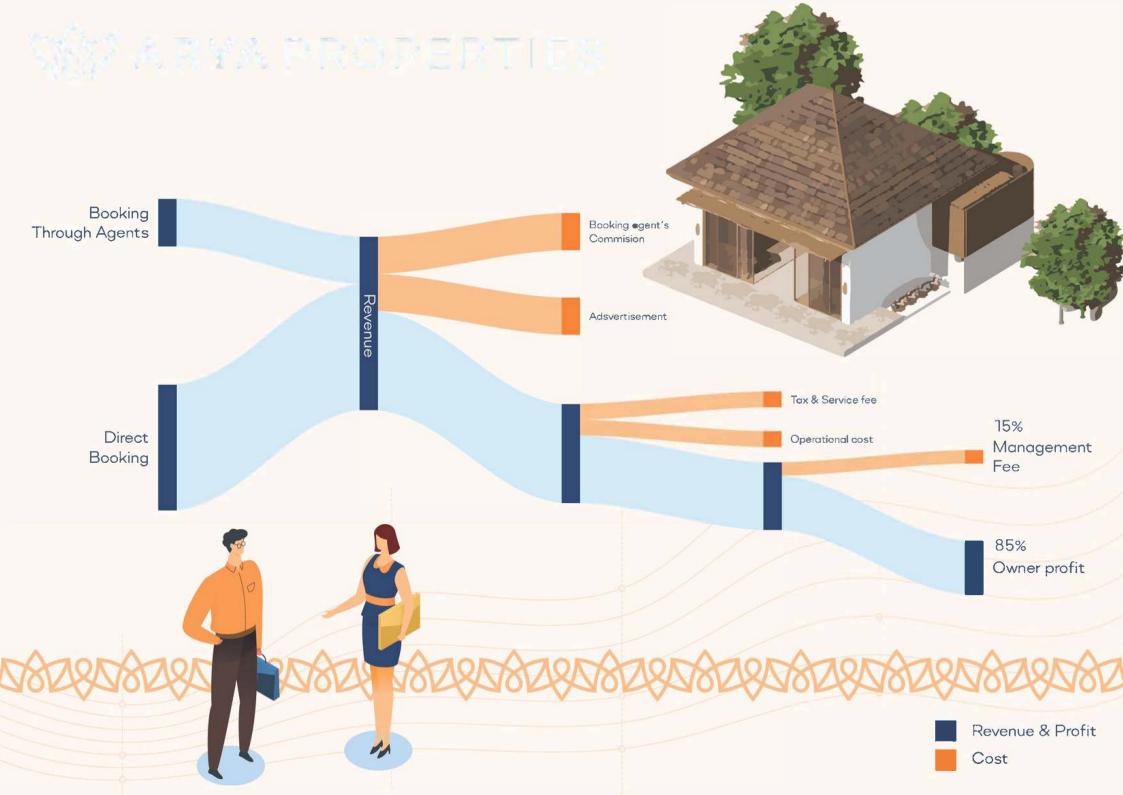

#### **Investment**

The valuation of your investment consists of two parts. The first is the profit from renting to tourists and the second is the increase in the price of the land and property. In Sumba, the price of land increases every year. From 2009 to 2015, the price increased by 1400 %. Now Sumba is experiencing another boom with the increase in tourists.