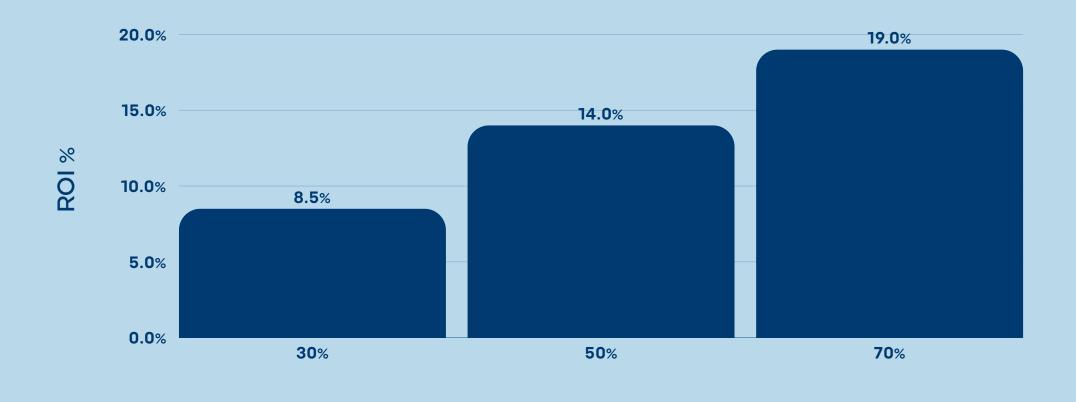

-----------|---------------------|
| 02 Bedroom       | 12,88 m2            |
| 03 Bar Table     | 2,20 m2             |
| 04 Kitchen       | 3,62 m2             |
| 05 Wardrobe      | 3,00 m2             |
| 06 Bathroom      | 6,53 m <sup>2</sup> |
| 07 Terrace       | 12,00 m2            |
| 08 Working space | 1,58 m2             |

# **Drawing of** the villa

Villa of 51 m<sup>2</sup> on a total plot is 130 m<sup>2</sup>





#### **Investment**

The valuation of your investment consists of two parts. The first is the profit from renting to tourists and the second is the increase in the price of the land and property. In Sumba, the price of land increases every year. From 2009 to 2015, the price increased by 1400 %. Now Sumba is experiencing another boom with the increase in tourists.



Occupancy %