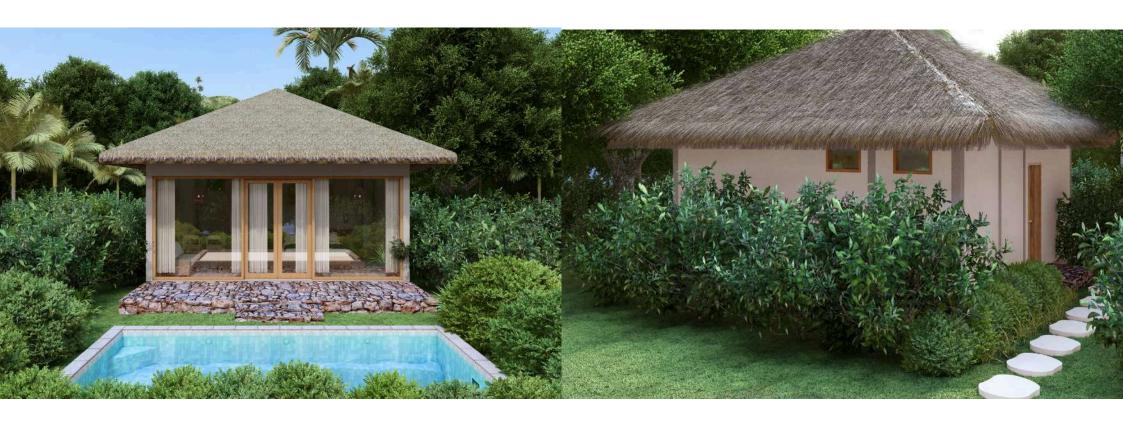

## **Alang alang roof**

The roof is typical for tropical areas. Alang alang is the type of grass the roof is made of. Its advantages are keeping the room cool and above all of being locally produced.

# **Drawing of** the villa

Villa of 51 m<sup>2</sup> on a total plot is 130 m<sup>2</sup>