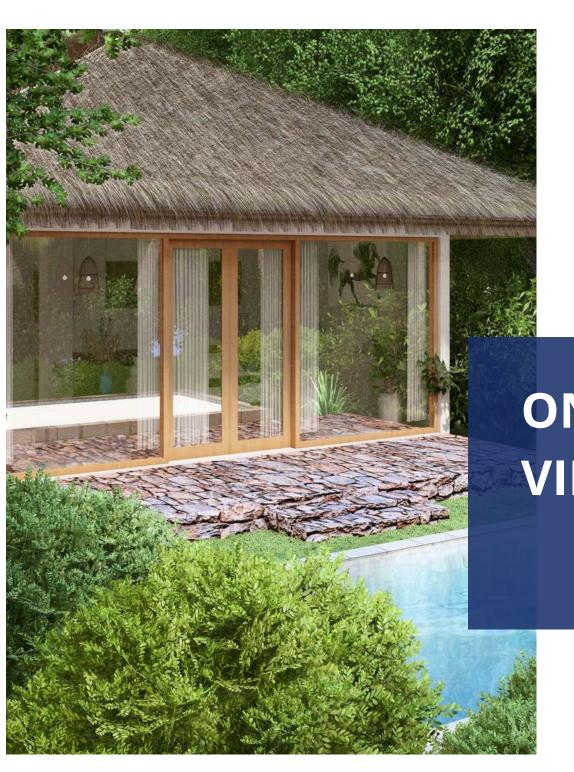

# ONE BEDROOM VILLA

### **Privacy and quality**

The one bedroom villa is designed for a couple who love their privacy. The walls are built with quality bricks, the windows are soundproof.

## **Alang alang roof**

The roof is typical for tropical areas. Alang alang is the type of grass the roof is made of. Its advantages are keeping the room cool and above all of being locally produced.