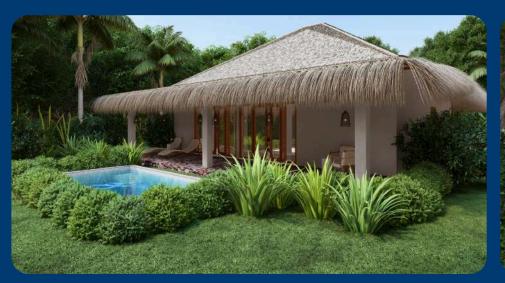

## ARYA 1 BEDROOM GLAMP VILLA

## Villa of 35 $m^2$ on a total plot is 70 $m^2$

Welcome to our signature traditional style Glamp Villas. Villas built on the pattern of traditional Indonesian cultures will create a unique atmosphere that you will not forget. Spacious and comfortable villas are a wonderful place to relax.