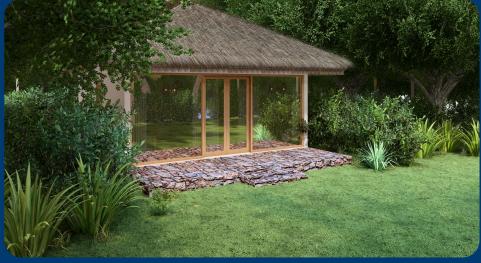

## ARYA 1 BEDROOM GLAMP VILLA

## Villa of 35 $m^2$ on a total plot is 70 $m^2$

Welcome to our signature traditional style Glamp Villas. Villas built on the pattern of traditional Indonesian cultures will create a unique atmosphere that you will not forget. Spacious and comfortable villas are a wonderful place to relax.