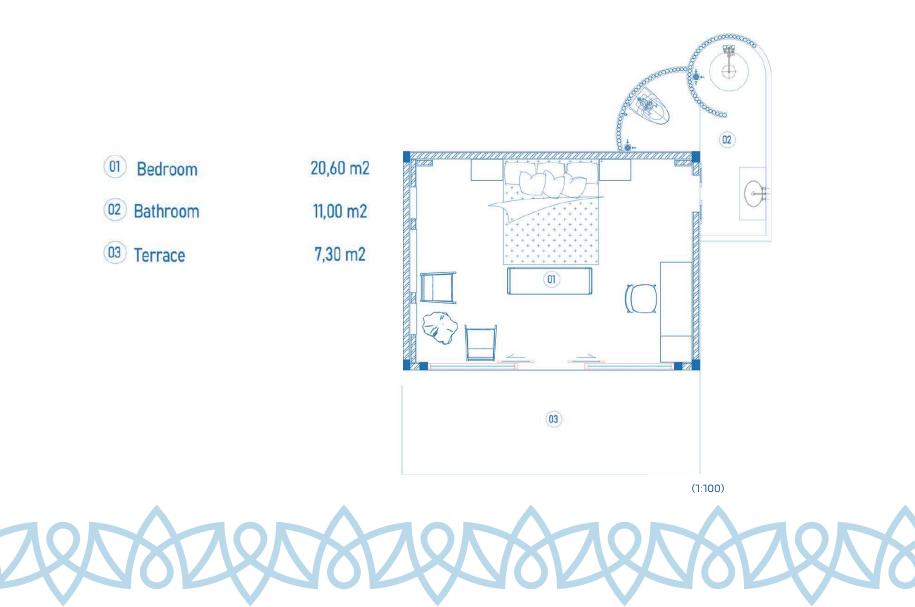

## **1 BEDROOM GLAMP VILLA**

Floor Plan

The valuation of your investment consists of two parts. The first is the profit from renting to tourists and the second is the increase in the price of the land and property. In Sumbawa, the price of land increases every year. From 2008 to 2022, the price increased by 1200 %. Now Sumbawa is experiencing another boom with the increase of tourists.