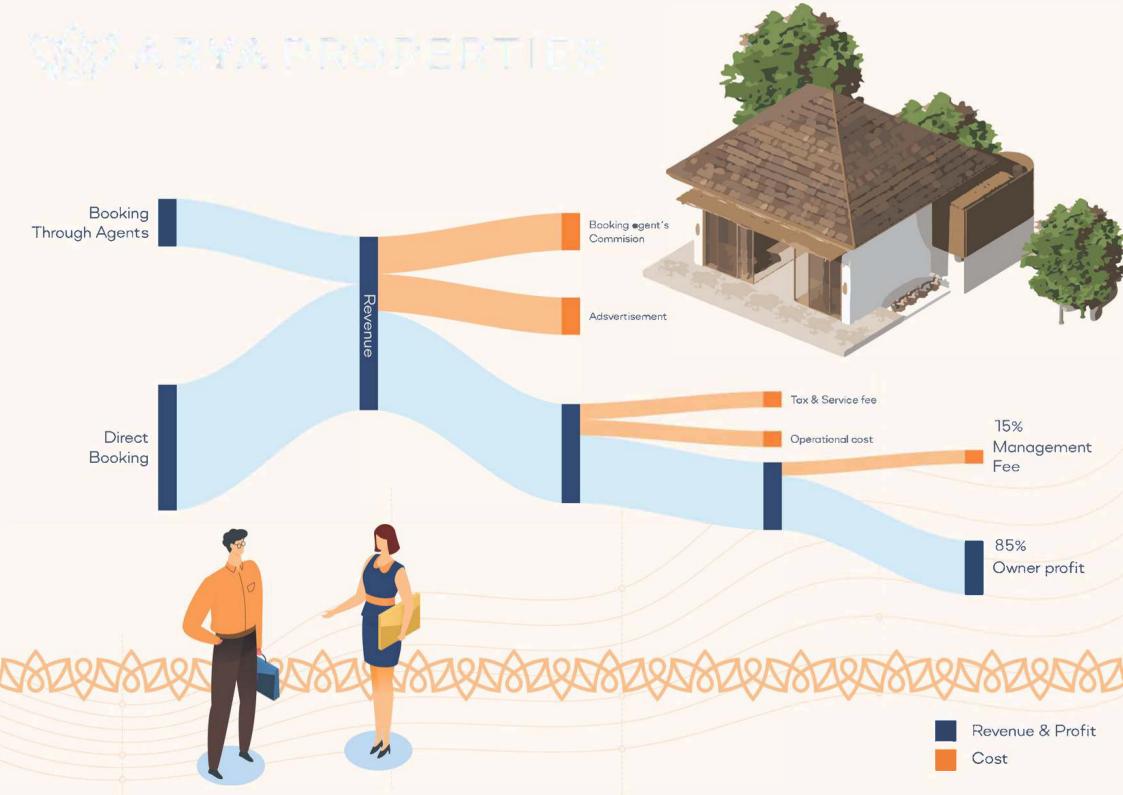

# **BENEFITS OF ISLAND INVESTING**

Invest in a tropical paradise with Sumbawa - relish the financial gains of rental income and live your best life with your own private villa. Elevate your lifestyle with an island getaway and experience the ultimate indulgence of coastal living.

## Repayment

Repayment can be divided into 12 monthly payments. Increase of 10% of the total price.

## Extra charges

Furniture\$ 3,000Bathroom\$ 10,000

(Extra charges are paid separately and the details are resolved 2 months prior to the completion of the villa construction)

2 years 3 years down payment \$ 14,397+ 24x \$ 1,680 down payment \$ 14,397+ 36x \$ 1,346 ( Paying 15% to management agency from nett income. )