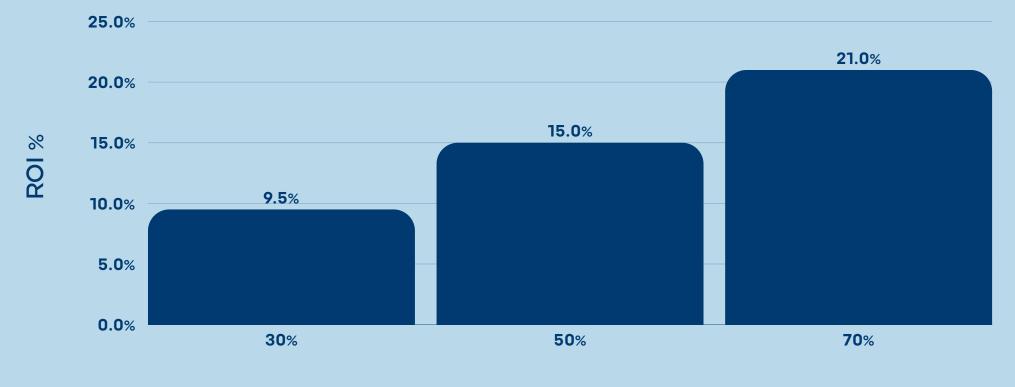

yments. Increase of 10% of the total price.

## **GLAMP VILLA - \$47,990**

## Extra charges

Furniture\$ 3,000Bathroom\$ 10,000

(Extra charges are paid separately and the details are resolved 2 months prior to the completion of the villa construction)





2 years 3 years down payment \$ 14,397+ 24x \$ 1,680 down payment \$ 14,397+ 36x \$ 1,346 ( Paying 15% to management agency from nett income. )

## **1 BEDROOM GLAMP VILLA**

Floor Plan





The valuation of your investment consists of two parts. The first is the profit from renting to tourists and the second is the increase in the price of the land and property. In Sumbawa, the price of land increases every year. From 2008 to 2022, the price increased by 1200 %. Now Sumbawa is experiencing another boom with the increase of tourists.



Occupancy %

MASTERPLAN OF SUMBAWA

S ......