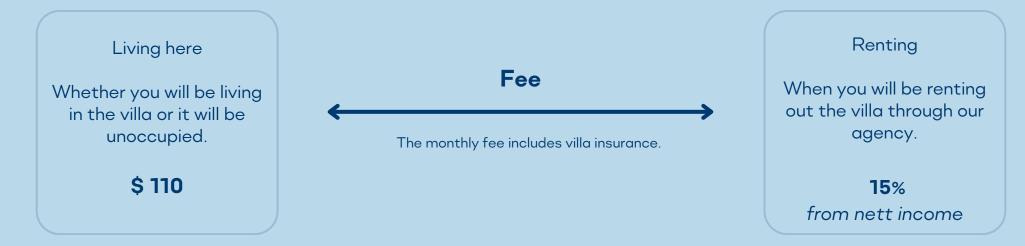

## Extra charges

Furniture\$ 3,000Bathroom\$ 10,000

(Extra charges are paid separately and the details are resolved 2 months prior to the completion of the villa construction)

2 years 3 years down payment \$ 14,397+ 24x \$ 1,680 down payment \$ 14,397+ 36x \$ 1,346 ( Paying 15% to management agency from nett income. )