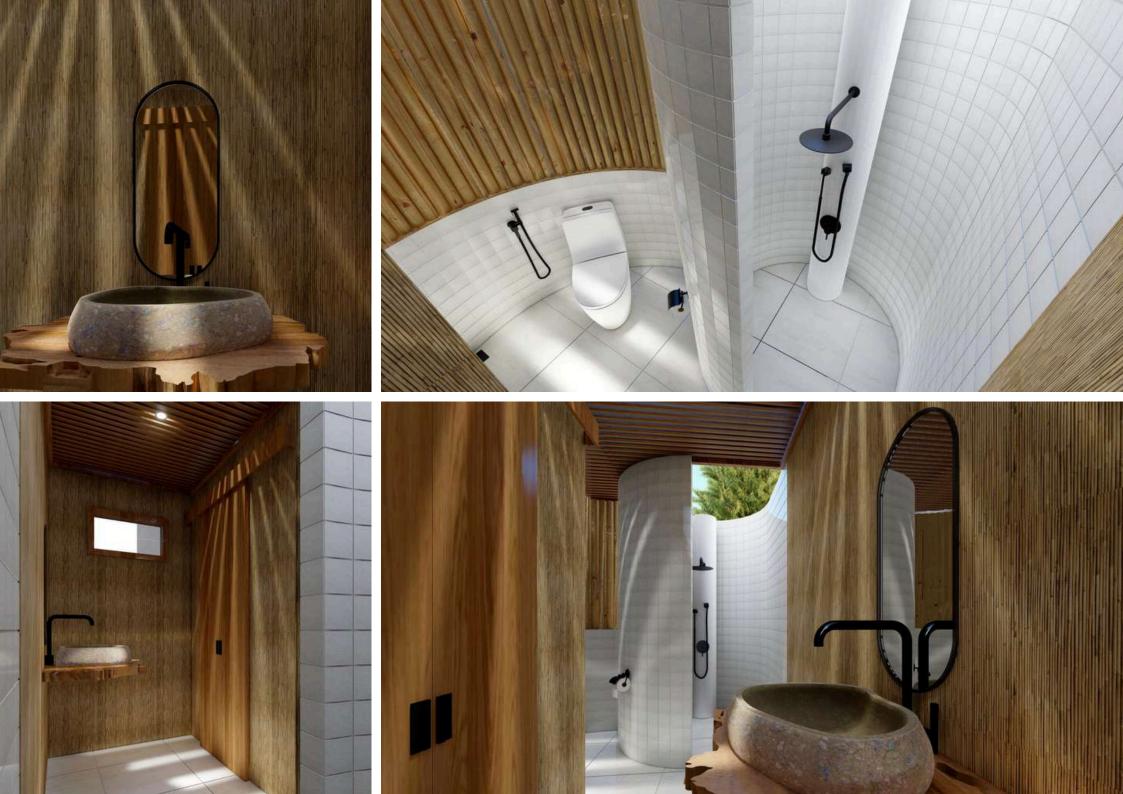

## Villa of 35 $m^2$ on a total plot is 70 $m^2$

Welcome to our signature traditional style Glamp Villas. Villas built on the pattern of traditional Indonesian cultures will create a unique atmosphere that you will not forget. Spacious and comfortable villas are a wonderful place to relax.